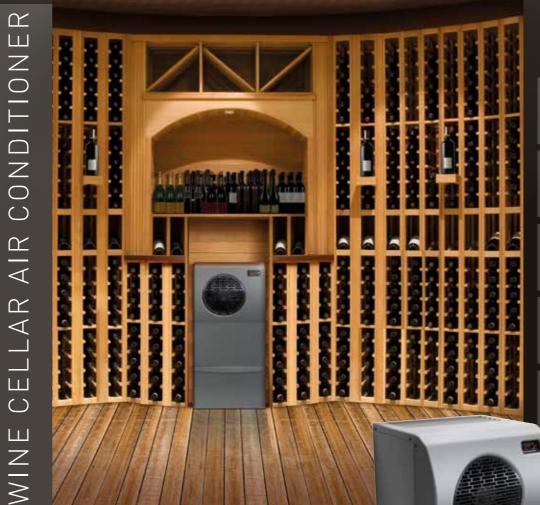

### THE BUILT IN

MINE

IN50+

վլխ

Air-conditioning up to 25m³

High performance integrated

Respectful of the environment

Ideal climate conditions for the preservation of you

# WINEIN50+ DESIGN, SILENCE AND SAVINGS

- Keeps cellars at a constant temperature of between 8 and 18 °C\*
- Equipped with an ENERGY SAVER MOTOR vent, a rotary compressor and a reaction turbine for considerable energy savings
- Humidity control : excess humidity is condensed and evacuated towards the outside
- Rubber shock absorbers are incorporated, creating an anti-vibration system
- Easy upkeep: just a filter that needs to be changed once a year

### PERFECT INTEGRATION AND ALWAYS **MORE SAVINGS**

The WineMaster<sup>®</sup> IN50+ air conditioner is equipped with high performance technology that is quiet and ensures significant energy savings (up to 30% less consumption compared to standard air conditioners).

#### **DISCREET SETUP:**

Its design allows it to blend into cellars perfectly. In order to facilitate execution, the pipes open out onto the back in a staggered fashion, with a suction nozzle and a blowing nozzle.