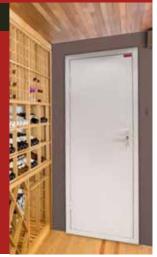

#### WINEMASTER CELLAR DOOR®

The WineMaster<sup>®</sup> cellar door guarantees the optimal insulation of your wine cellar, a real asset to some of our WineMaster® air conditioners. It is very easy to install with only 7 fixing points for mounting the set and two possible opening versions (right or left).