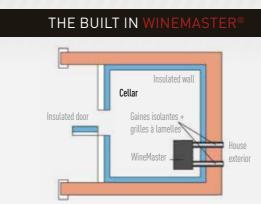

### THE BUILT IN

MINE

IN50+

վլխ

Air-conditioning up to 25m³

High performance integrated

Respectful of the environment

Ideal climate conditions for the preservation of you

#### **DISCREET SETUP:**

Its design allows it to blend into cellars perfectly. In order to facilitate execution, the pipes open out onto the back in a staggered fashion, with a suction nozzle and a blowing nozzle.