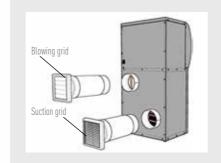

#### **DISCREET SETUP:**

Its design allows it to blend into cellars perfectly. In order to facilitate execution, the pipes open out onto the back in a staggered fashion, with a suction nozzle and a blowing nozzle.